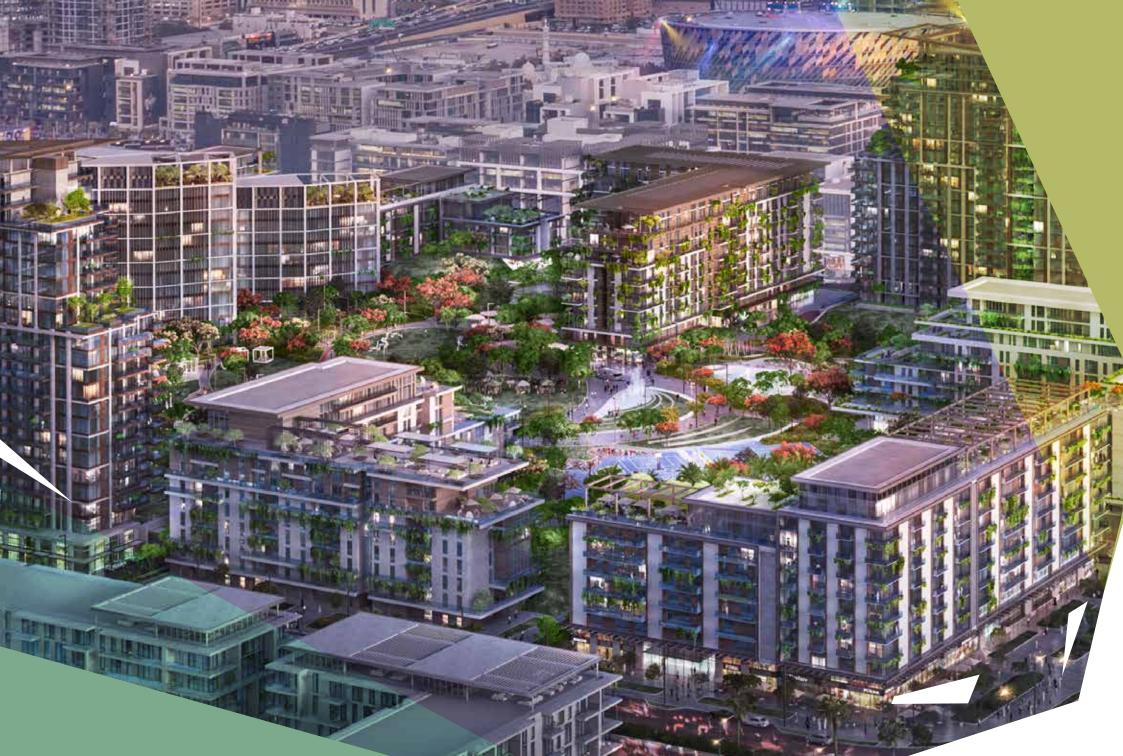

## Connectivity

Connected by a well-established road network, and located between Jumeirah street and Sheikh Zayed road, Central Park at City Walk is part of a successful ongoing masterplan development. A soughtafter neighborhood comprising the best of Dubai.

- Inside City Walk
- 5 minutes from Dubai Arena
- 10 minutes to Jumeirah Beach
- 15 minutes to Burj Al Arab
- 15 minutes to Dubai International Airport

CENTRAL PA

at City Walk

- 16 minutes to La Mer Beach
- 17 minutes to The Palm Jumeirah
- 20 minutes to Dubai Marina
- 50 minutes to Al Maktoum International Airport