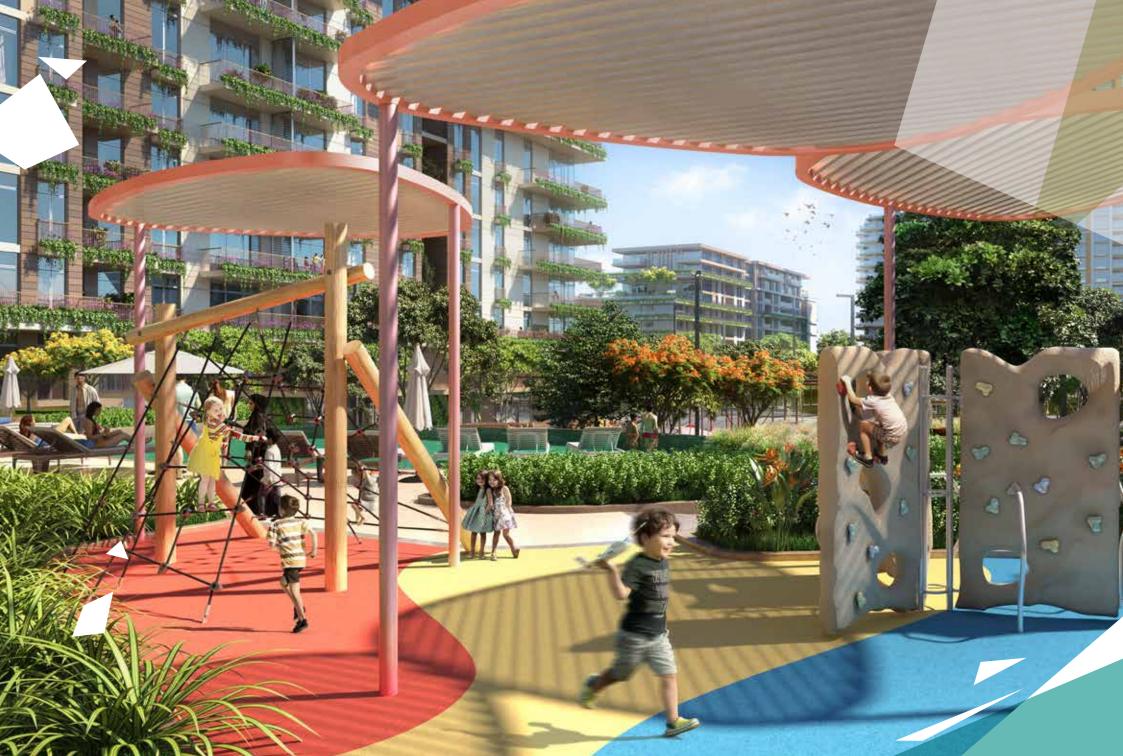

## Shades of green as far as the eye can see.

Central Park at City Walk is home to a multitude of facilities that cannot be found in any integrated residential development. These include:

- Pools and water play
- Kids play area
- Running track
- Dog Park
- Multi-use games and sports lawns
- Tennis and squash courts
- Half-court basketball
- Skate-able landscape
- Games tables
- Outdoor gym and fitness station
- Spa and Sauna
- Yoga and meditation areas
- F&B and retail stores
- Outdoor barbecue areas
- Function rooms
- Events area
- Picnic pavilions
- Nursery