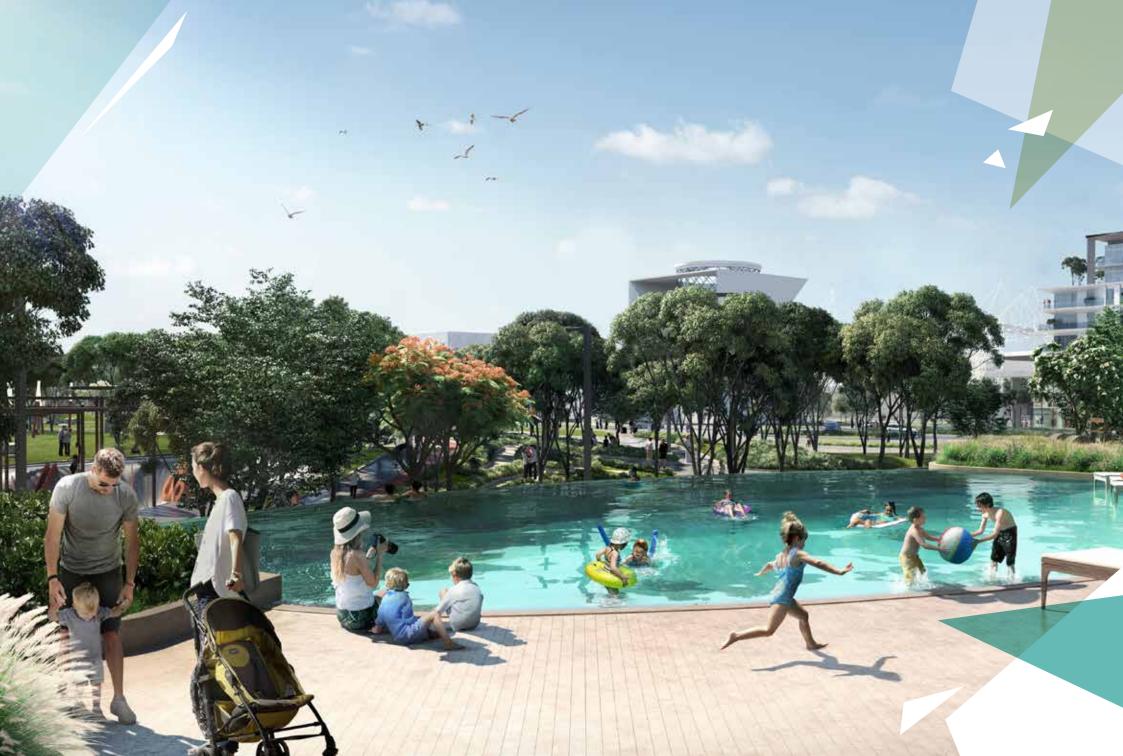

## Shades of green as far as the eye can see.

Central Park at City Walk is home to a multitude of facilities that cannot be found in any integrated residential development. These include:

- Pools and water play
- Kids play area
- Running track
- Dog Park
- Multi-use games and sports lawns
- Tennis and squash courts
- Half-court basketball
- Skate-able landscape
- Games tables
- Outdoor gym and fitness station
- Spa and Sauna
- Yoga and meditation areas
- F&B and retail stores
- Outdoor barbecue areas
- Function rooms
- Events area
- Picnic pavilions
- Nursery