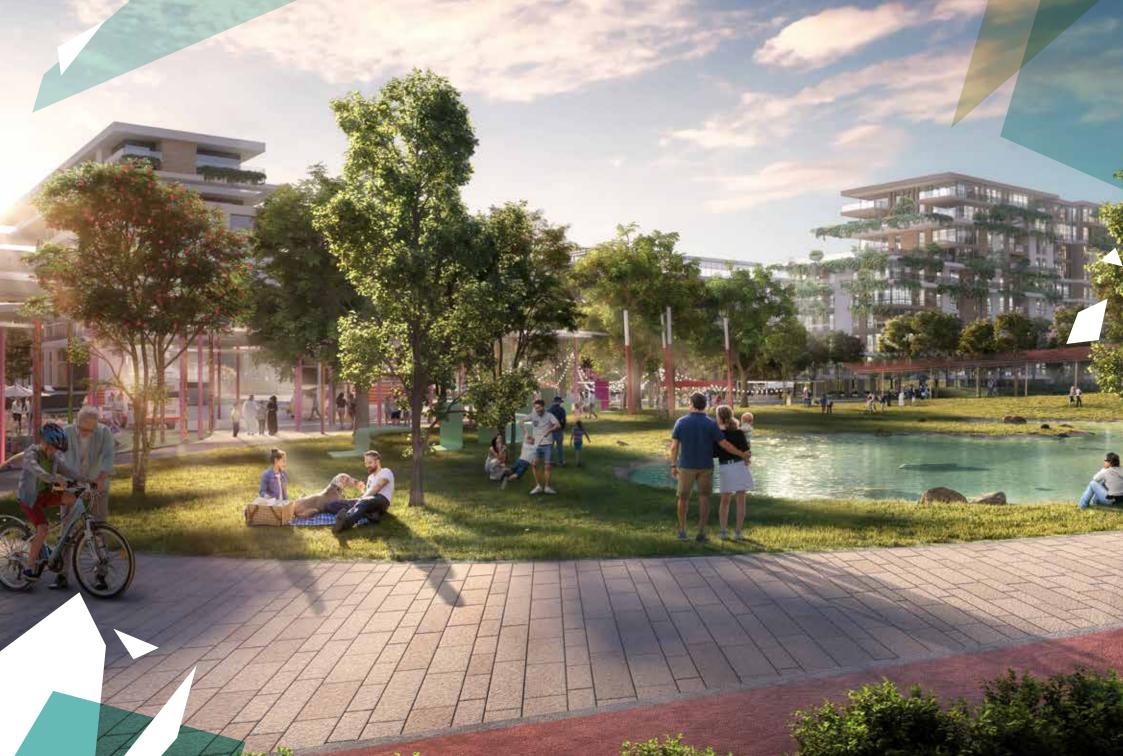

## Shades of green as far as the eye can see.

Central Park at City Walk is home to a multitude of facilities that cannot be found in any integrated residential development. These include:

- Pools and water play
- Kids play area
- Running track
- Dog Park
- Multi-use games and sports lawns
- Tennis and squash courts
- Half-court basketball
- Skate-able landscape
- Games tables
- Outdoor gym and fitness station
- Spa and Sauna
- Yoga and meditation areas
- F&B and retail stores
- Outdoor barbecue areas
- Function rooms
- Events area
- Picnic pavilions
- Nursery