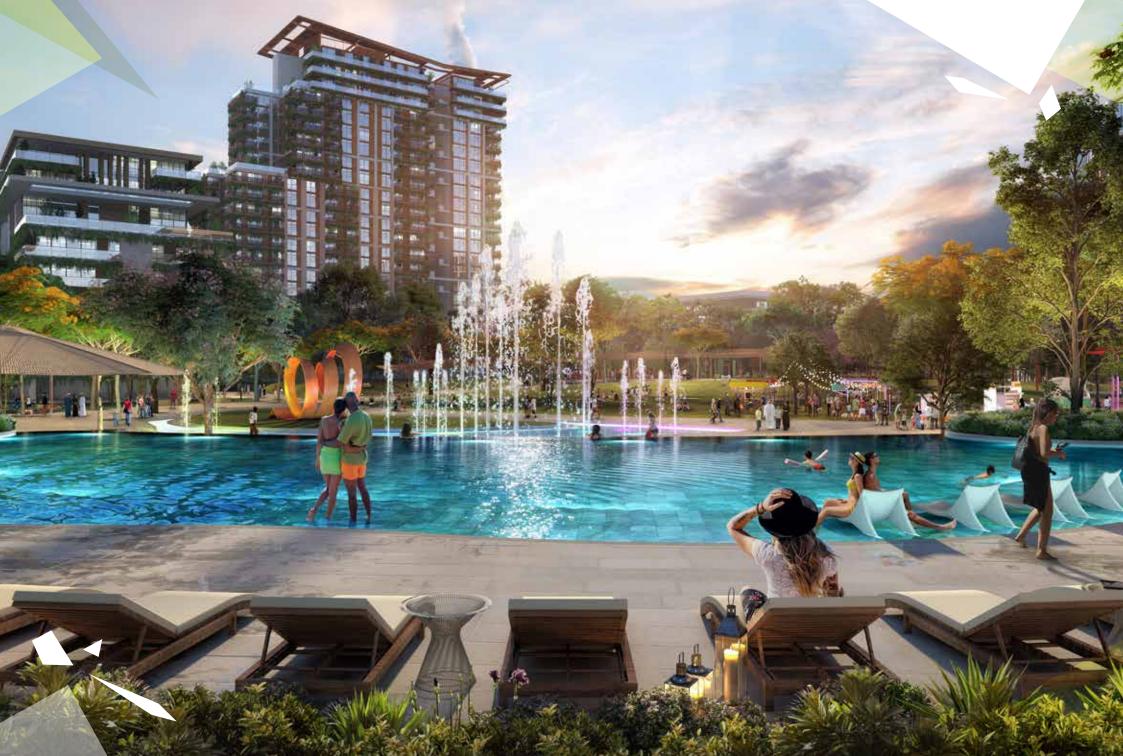

## Shades of green as far as the eye can see.

Central Park at City Walk is home to a multitude of facilities that cannot be found in any integrated residential development. These include:

- Pools and water play
- Kids play area
- Running track
- Dog Park
- Multi-use games and sports lawns
- Tennis and squash courts
- Half-court basketball
- Skate-able landscape
- Games tables
- Outdoor gym and fitness station
- Spa and Sauna
- Yoga and meditation areas
- F&B and retail stores
- Outdoor barbecue areas
- Function rooms
- Events area
- Picnic pavilions
- Nursery